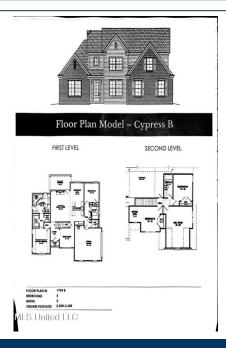

The Cypress B plan is an elegant 5 bedroom with 2 down, 3 full bath, the great room which leads to the open kitchen and breakfast room. Upstairs you will have 3 bedroom or 2 bedroom w/ bonus and full bath, covered patio & two car garage.